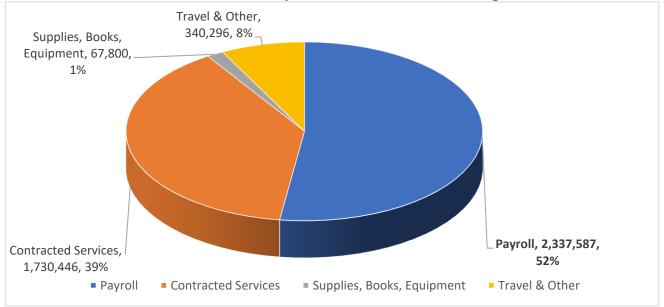

## Central Office is 16% of SY2017-2018 School Committee Budget

Central Office Payroll is 52% of Central Budget