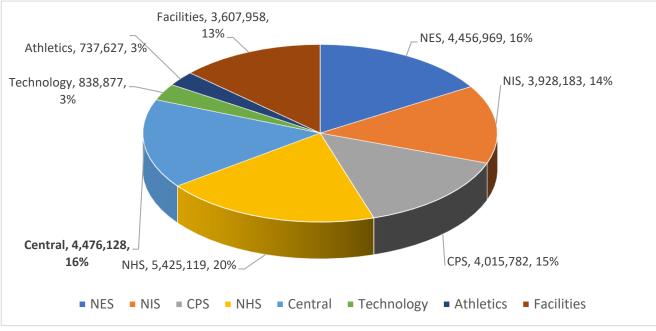

## Central Office is 16% of SY2017-2018 School Committee Budget

Central Office Payroll is 52% of Central Budget